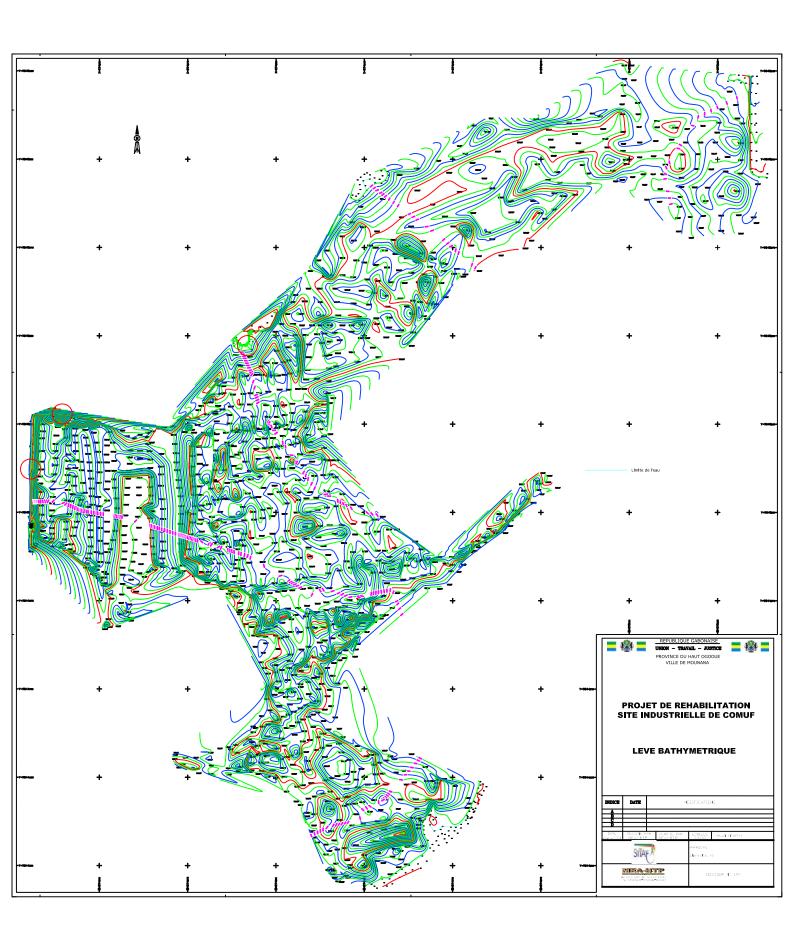

### Informations géodésiques

Sphérique : WGS 84 Toutes les coordonnées sont en mètres

Projection: Universal Transverse Mercator Meridien central: 9° E. Zone: UTM 32N

#### Lat/Long Ellipsoide

Aplatissement inverse: 298.2572236 Demi-grand axe

#### X/Y Ellipsoide

Aplatissement inverse: 298.2572236 Demi-grand axe : 6378137.000 m

Toutes les profondeurs en mètres sont réelles La flèche Nord indique ne nord de la grille

#### Position Horizontale

GPS recepteur : COMNAV T300 PLUS

#### Position Verticale

Marégraphe: Enregistreur de niveau d'eau SOUTH SDE-28S

Echosondeur: SOUTH SDE-28S