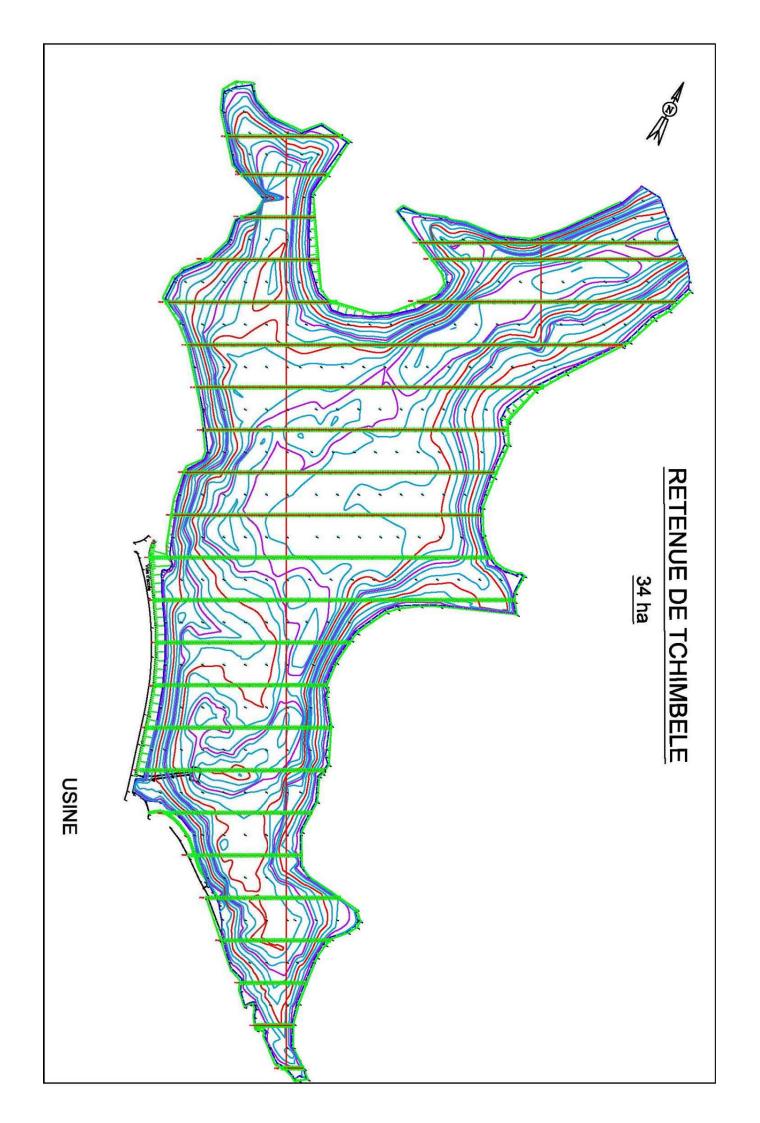

# RETENUE BARRAGE DE TCHIMBELE 34 ha







## QUAI OCT OWENDO

### SONDAGES 5m - 10m - 15m (QUAI OCT OWENDO)

# **OWENDO CONTAINER TERMINAL**

Echelle : 1/500

Réalisé par : MEA-BTP

Format :A1

Plan N° :409-A3 22/04/2020 Date:

B.P: 6835 Libreville /Gabon Tél: (+241) 011.76.21.66

op/Logo MEA BTP.jpg

#### REMARQUES

### Informations géodésiques

Sphérique : WGS 84 Toutes les coordonnées sont en mètres

Projection: Universal Transverse Mercator Meridien central: 9° E. Zone: UTM 32N

#### Lat/Long Ellipsoide

Aplatissement inverse: 298.2572236 Demi-grand axe

#### X/Y Ellipsoide

Aplatissement inverse: 298.2572236 Demi-grand axe : 6378137.000 m

Toutes les profondeurs en mètres sont réelles La flèche Nord indique ne nord de la grille

#### Position Horizontale

GPS recepteur : COMNAV T300 PLUS

#### Position Verticale

Marégrap