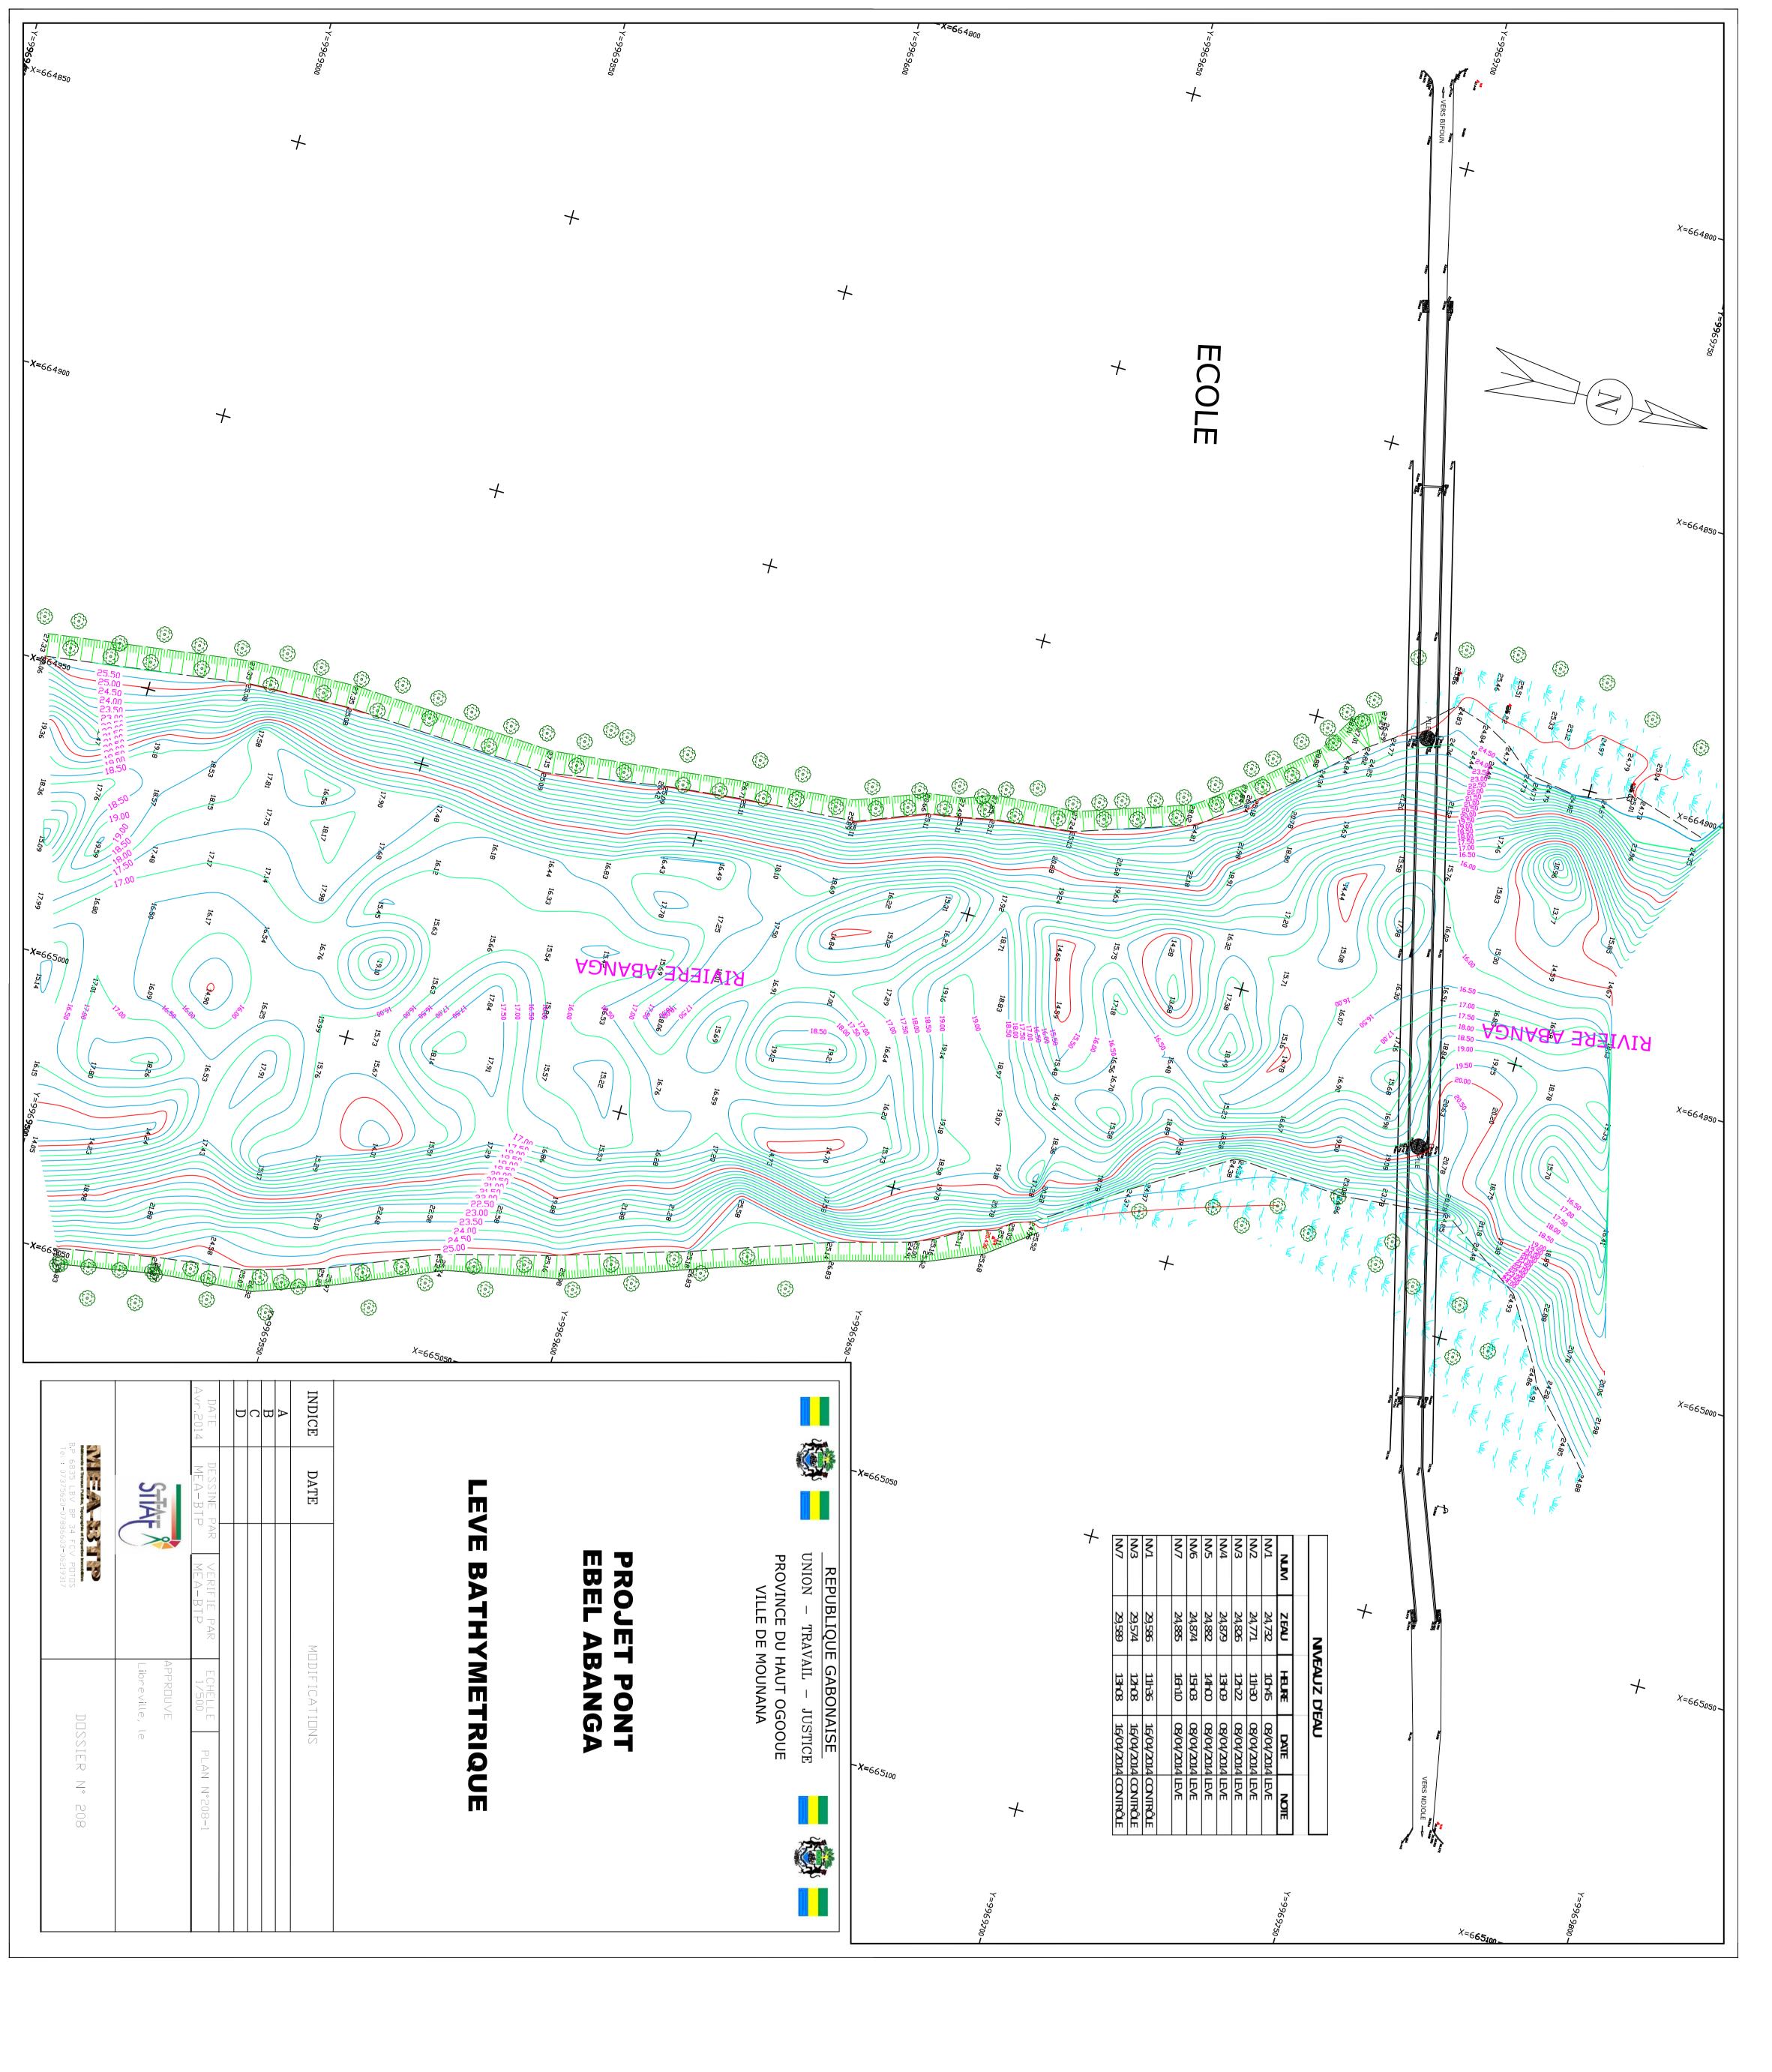

# RETENUE BARRAGE DE TCHIMBELE 34 ha

## QUAI OCT OWENDO

### SONDAGES 5m - 10m - 15m (QUAI OCT OWENDO)

# **OWENDO CONTAINER TERMINAL**

Echelle : 1/500

Réalisé par : MEA-BTP

Format :A1

Plan N° :409-A3 22/04/2020 Date:

B.P: 6835 Libreville /Gabon Tél: (+241) 011.76.21.66

op/Logo MEA BTP.jpg

#### REMARQUES

### Informations géodésiques

Sphérique : WGS 84 Toutes les coordonnées sont en mètres

Projection: Universal Transverse Mercator Meridien central: 9° E. Zone: UTM 32N

#### Lat/Long Ellipsoide

Aplatissement inverse: 298.2572236 Demi-grand axe

#### X/Y Ellipsoide

Aplatissement inverse: 298.2572236 Demi-grand axe : 6378137.000 m

Toutes les profondeurs en mètres sont réelles La flèche Nord indique ne nord de la grille

#### Position Horizontale

GPS recepteur : COMNAV T300 PLUS

#### Position Verticale

Marégraphe: Enregistreur de niveau d'eau SOUTH SDE-28S

Echosondeur: SOUTH SDE-28S

### GPC - FGIS