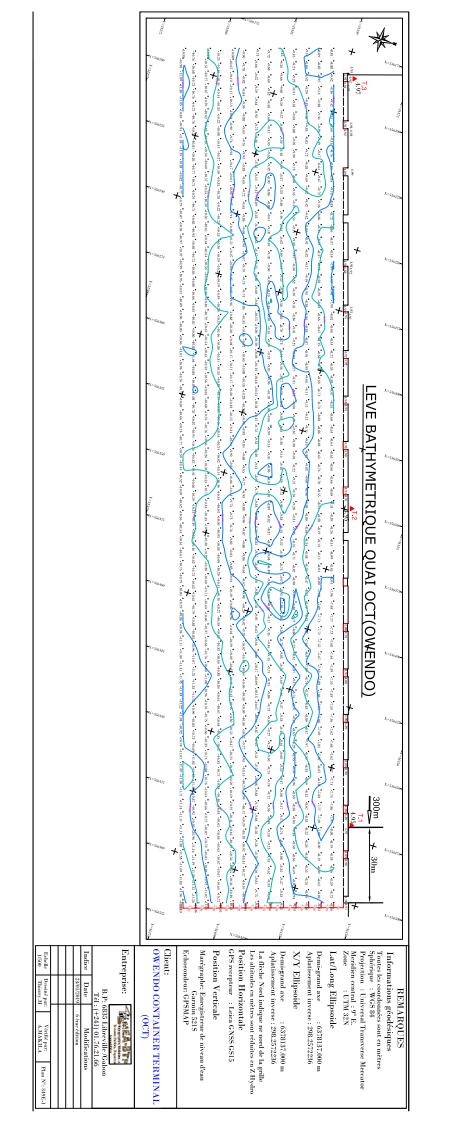

## QUAI OCT OWENDO

### SONDAGES 5m - 10m - 15m (QUAI OCT OWENDO)

# **OWENDO CONTAINER TERMINAL**

Echelle : 1/500

Réalisé par : MEA-BTP

Format :A1

Plan N° :409-A3 22/04/2020 Date:

B.P: 6835 Libreville /Gabon Tél: (+241) 011.76.21.66

op/Logo MEA BTP.jpg

#### REMARQUES

### Informations géodésiques

Sphérique : WGS 84 Toutes les coordonnées sont en mètres

Projection: Universal Transverse Mercator Meridien central: 9° E. Zone: UTM 32N

#### Lat/Long Ellipsoide

Aplatissement inverse: 298.2572236 Demi-grand axe

#### X/Y Ellipsoide

Aplatissement inverse: 298.2572236 Demi-grand axe : 6378137.000 m

Toutes les profondeurs en mètres sont réelles La flèche Nord indique ne nord de la grille

#### Position Horizontale

GPS recepteur : COMNAV T300 PLUS

#### Position Verticale

Marégraphe: Enregistreur de niveau d'eau SOUTH SDE-28S

Echosondeur: SOUTH SDE-28S