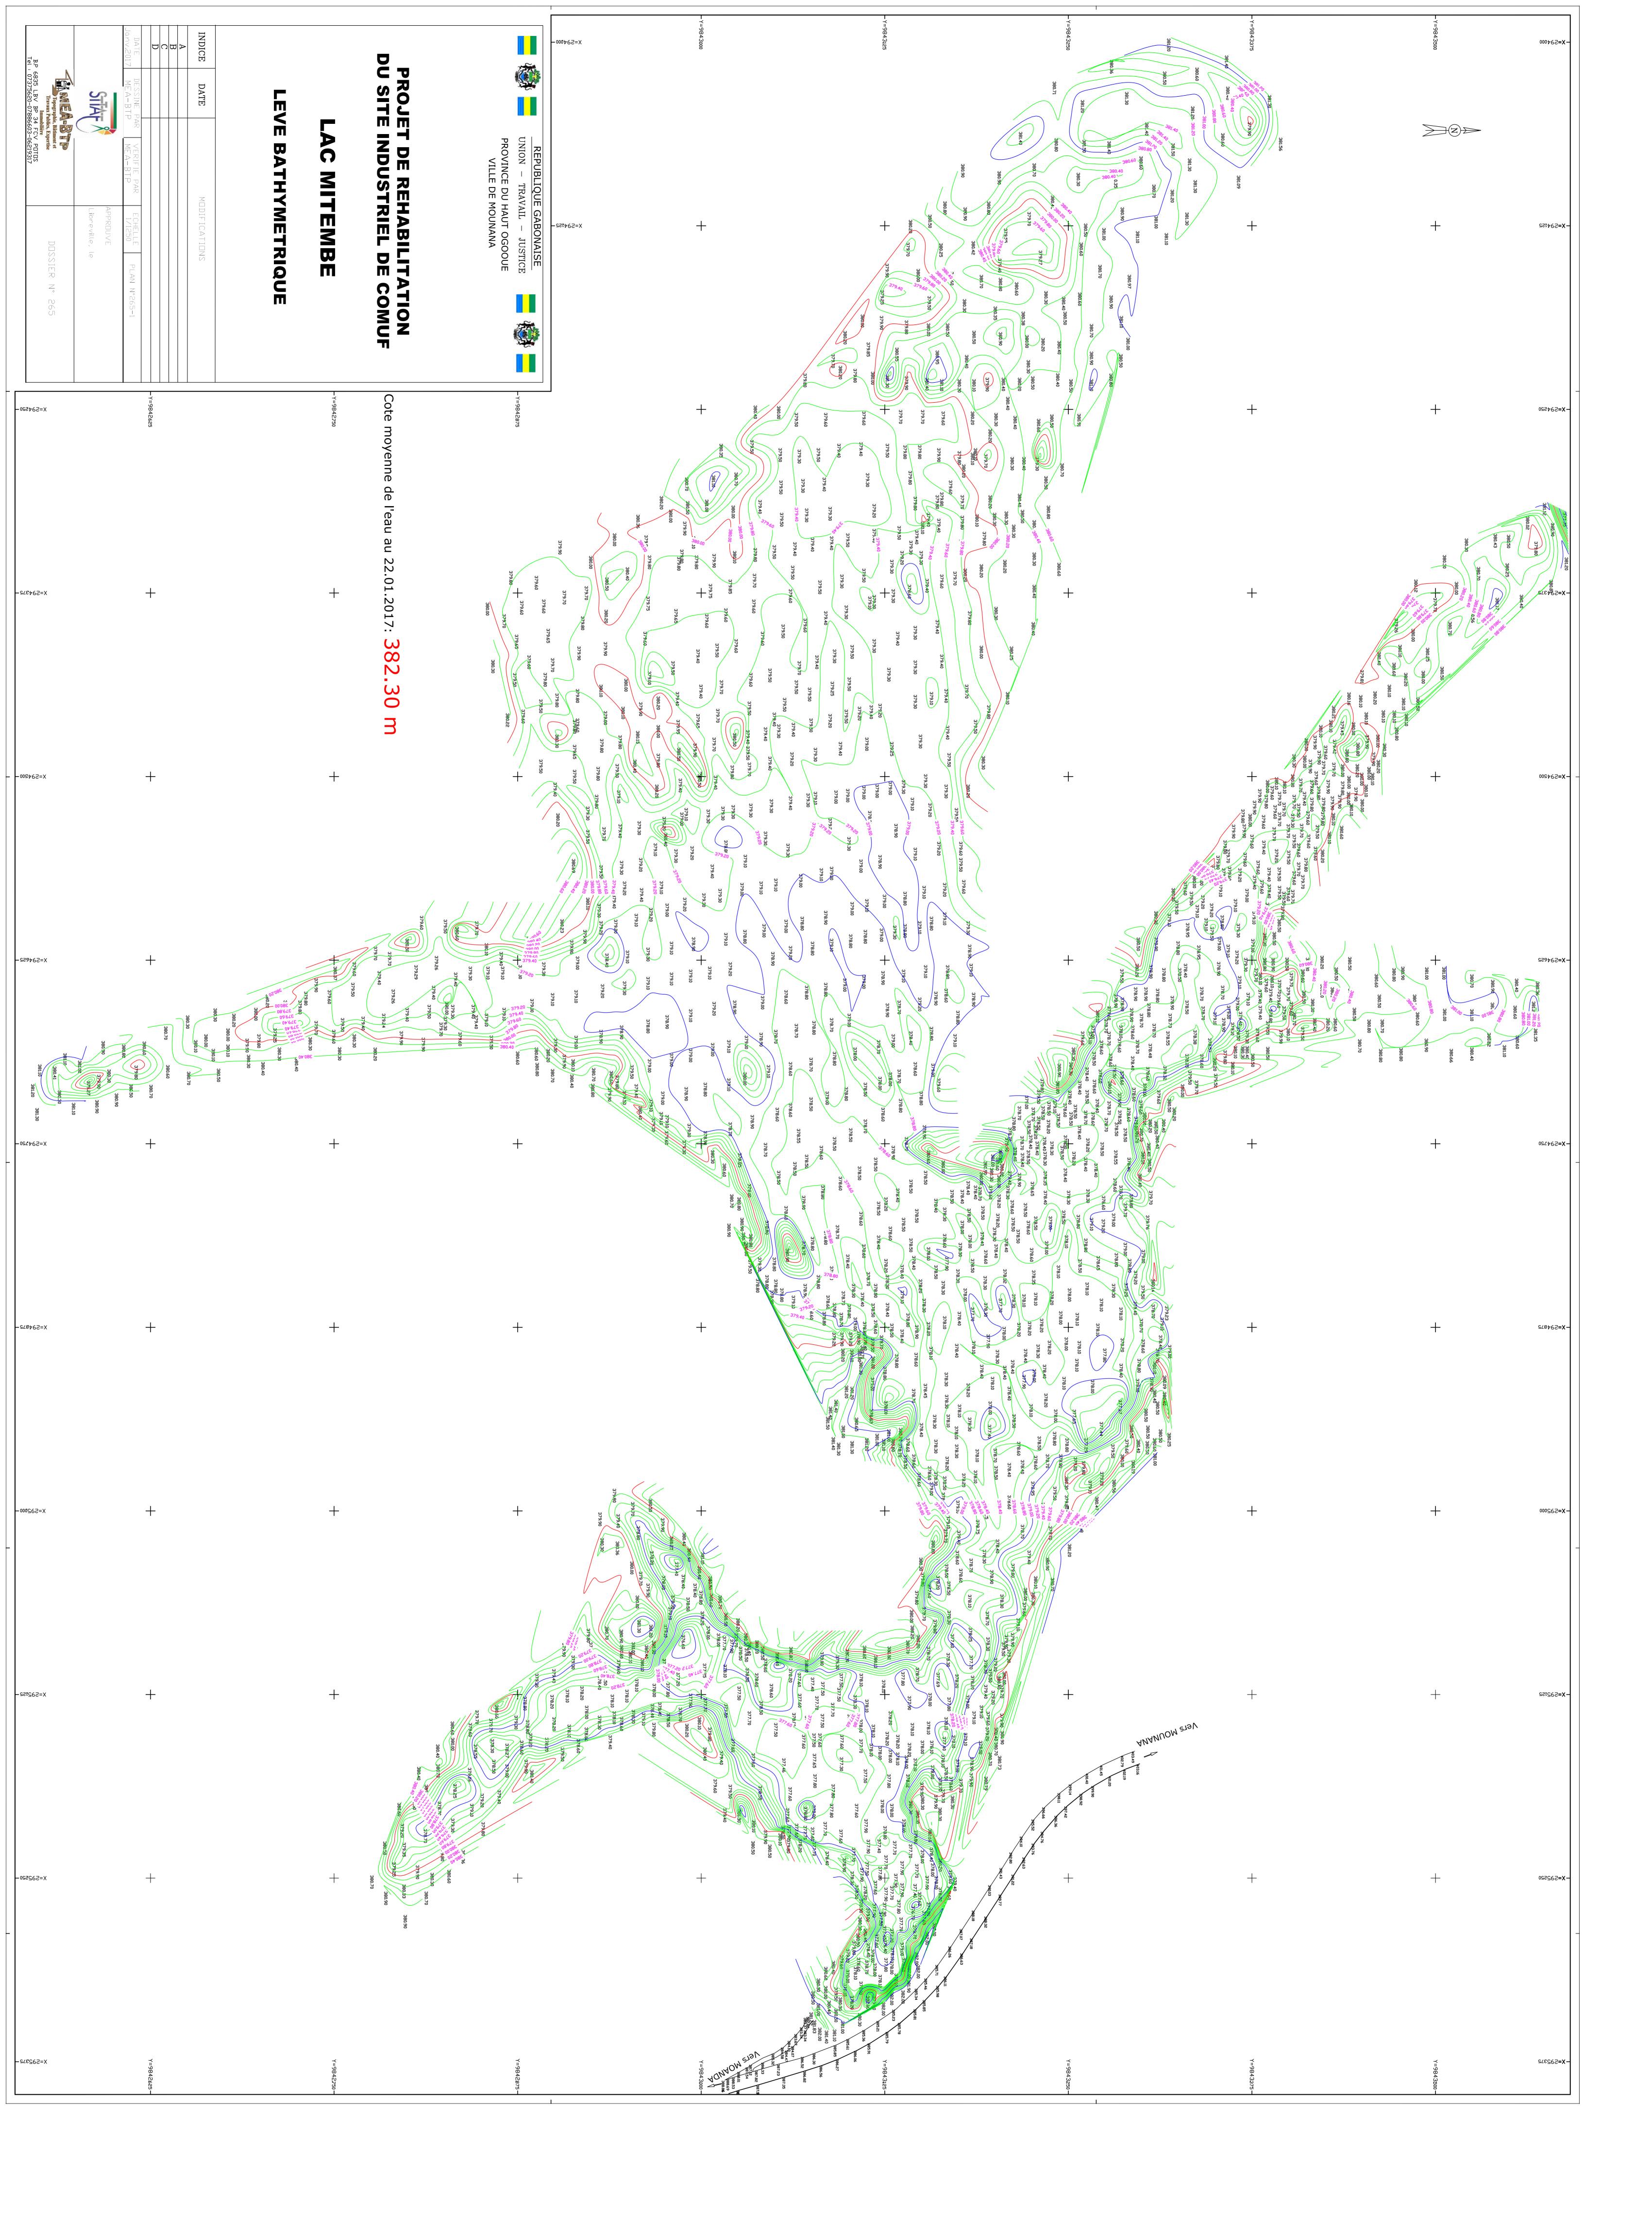

### Informations géodésiques

Sphérique : WGS 84 Toutes les coordonnées sont en mètres

Projection: Universal Transverse Mercator Meridien central: 9° E. Zone: UTM 32N

#### Lat/Long Ellipsoide

Aplatissement inverse: 298.2572236 Demi-grand axe

#### X/Y Ellipsoide

Aplatissement inverse: 298.2572236 Demi-grand axe : 6378137.000 m

Toutes les profondeurs en mètres sont réelles La flèche Nord indique ne nord de la grille

#### Position Horizontale

GPS recepteur : COMNAV T300 PLUS

#### Position Verticale

Marégraphe: Enregistreur de niveau d'eau SOUTH SDE-28S

Echosondeur: SOUTH SDE-28S