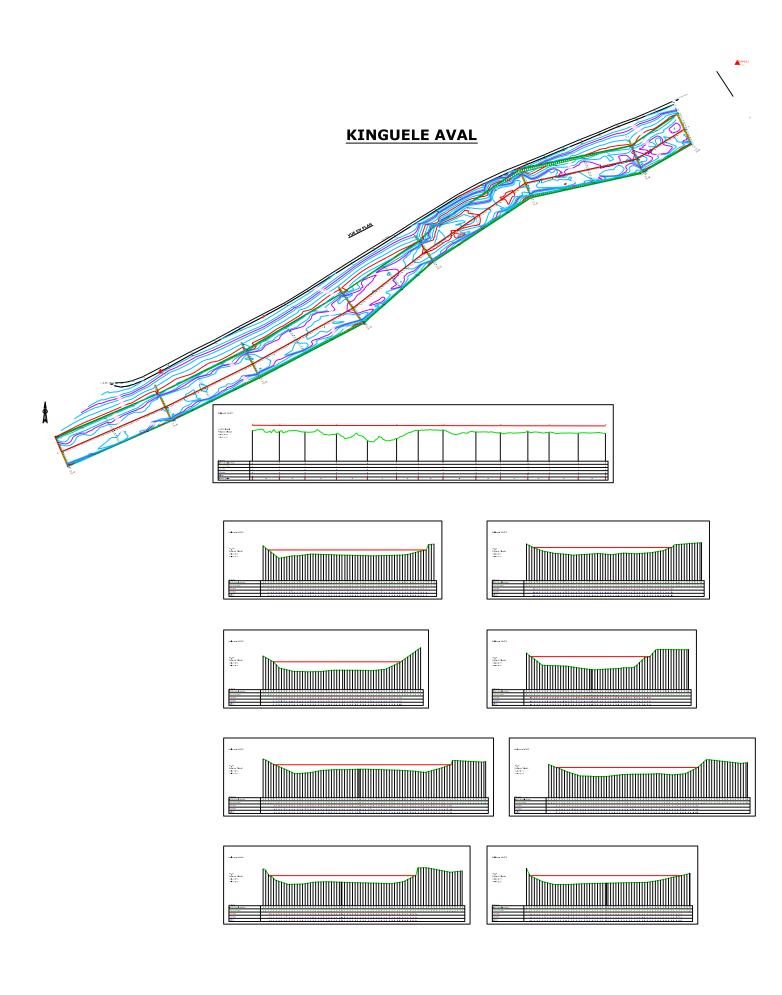

# RETENUE BARRAGE DE TCHIMBELE 34 ha







## QUAI OCT OWENDO

### SONDAGES 5m - 10m - 15m (QUAI OCT OWENDO)

# **OWENDO CONTAINER TERMINAL**

Echelle : 1/500

Réalisé par : MEA-BTP

Format :A1

Plan N° :409-A3 22/04/2020 Date:

B.P: 6835 Libreville /Gabon Tél: (+241) 011.76.21.66

op/Logo MEA BTP.jpg

#### REMARQUES

### Informations géodésiques

Sphérique : WGS 84 Toutes les coordonnées sont en mètres

Projection: Universal Transverse Mercator Meridien central: 9° E. Zone: UTM 32N

#### Lat/Long Ellipsoide

Aplatissement inverse: 298.2572236 Demi-grand axe

#### X/Y Ellipsoide

Aplatissement inverse: 298.2572236 Demi-grand axe : 6378137.000 m

Toutes les profondeurs en mètres sont réelles La flèche Nord indique ne nord de la grille

#### Position Horizontale

GPS recepteur : COMNAV T3