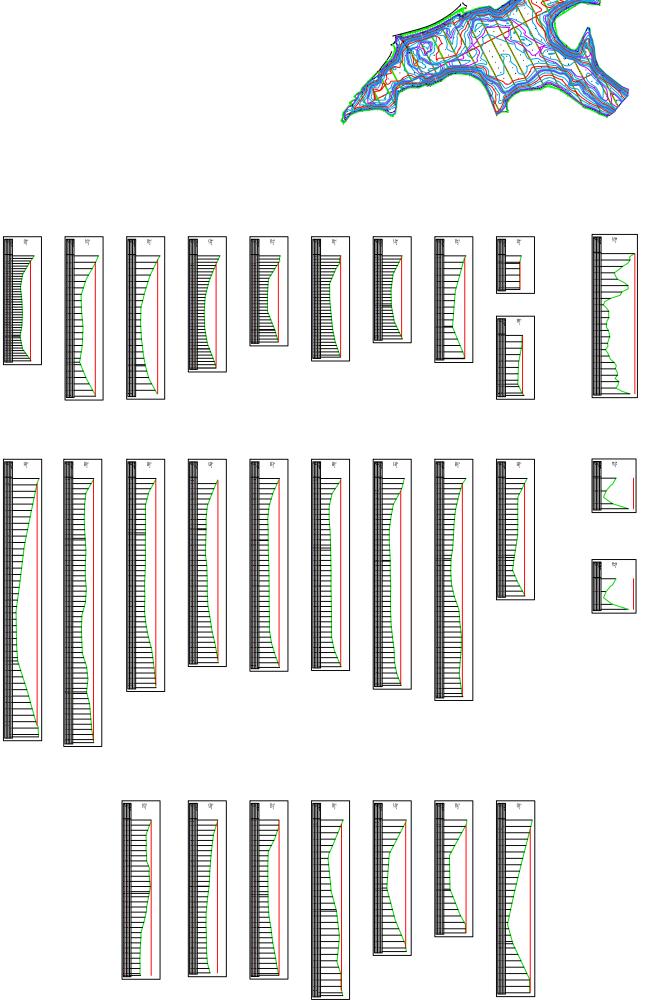

# RETENUE BARRAGE DE TCHIMBELE 34 ha







## QUAI OCT OWENDO

### SONDAGES 5m - 10m - 15m (QUAI OCT OWENDO)

# **OWENDO CONTAINER TERMINAL**

Echelle : 1/500

Réalisé par : MEA-BTP

Format :A1

Plan N° :409-A3 22/04/2020 Date:

B.P: 6835 Libreville /Gabon Tél: (+241) 011.76.21.66

op/Logo MEA BTP.jpg

#### REMARQUES

### Informations géodésiques

Sphérique : WGS 84 Toutes les coordonnées sont en mètres

Projection: Universal Transverse Mercator Meridien central: 9° E. Zone: UTM 32N

#### Lat/Long Ellipsoide

Aplatissement inverse: 298.2572236 Demi-grand axe

#### X/Y Ellipsoide

Aplatissement inverse: 298.2572236 Demi-grand axe : 6378137.000 m

Toutes les profondeurs en mètres sont réelles La flèche Nord indique ne nord de la grille

#### Position Horizontale

GPS recepteur : COMNAV T300 PLUS

#### Position Verticale

Marégr